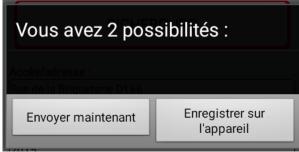

#### Add comments

- > Touch to write a commentary
- Enter a nickname (required when you register the first time, then you will not need it anymore
- Fill in the comment field as accurate as possible
- no more than 500 characters (spaces included)
- Touch send/save (envoyer/enregistrer)
- If you send it directly, confirm the warning message
- Choose transmission via SMS or data connection (wifi or provider)
- > The receipt of comment will be displayed
- Click on OK to return to the area card
- The comment will be stored on your device if you are offline.