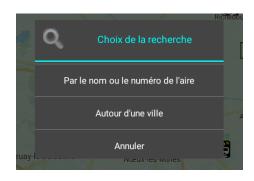

### Search function

- ➤ Touch "search" (rechercher) on menu
- Choose the search type
- Search aroung a city is only active in France (autour d'une ville)
- Clic on cancel (annuler)

**RECHERCHE** dans les types d'aires choisis

### Around a city (France)

#### RECHERCHER UNE VILLE (en France uniquement)

Chercher par le nom (ne pas mettre d'accents)