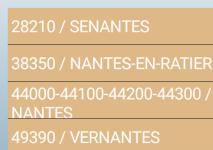

# nantes Chercher

60650 / SENANTES

77230 / VINANTES

- > Enter the name of a city (no accent)
- All cities having the same name even partially will be displayed with zip code
- Choose the city you want to display
- > The map is displayed, centered on the city
- Proceed searching on the map