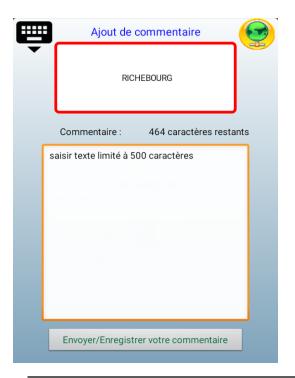

#### Add comments

- > Touch to write a commentary
- Enter a nickname (required when you register the first time, then you will not need it anymore
- Fill in the comment field as accurate as possible
- no more than 500 characters (spaces included)
- Touch send/save (envoyer/enregistrer)
- If you send it directly, confirm the warning message
- Choose transmission via SMS or data connection (wifi or provider)
- > The receipt of comment will be displayed
- Click on OK to return to the area card
- The comment will be stored on your device if you are offline.