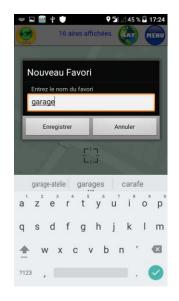

#### Create a favorite

Select zone with maximum zoom and click on the star

Name your favourite and click on save (enregistrer)

Favorite created and represented by a star on the map

#### Using Favorites

garage Coordonnées : 50.53726/2.63517

- In the menu, choose Favorites
- The list appears
- Select a favorite
- Display (afficher) : opens the map centered on the favorite's position
- > Cancel (annuler): close the dialog box
- Remove (supprimer) : once and for all removes the favorite.