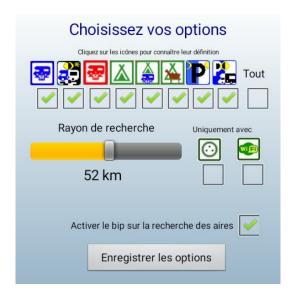

## **Appliance settings**

All settings can be changed at anytime. You don't need to restart.

Select the kind of areas to display Select the radius to display areas all around the center of the map (depending on the zoom level, some areas may not be displayed) Restrict choice selecting areas with electricity and / or Wifi

Enable beep when selecting an area

Select and press "save options" (enregistrer les options)

To return to the map, press the backspace key on your device.

Highway area

Parknight

Camp site accepting motorhomes