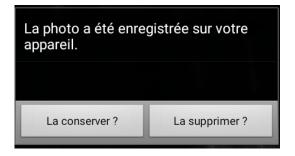

Envoyer de la photo?

Envoyer Maintenant

- Click on picture icon from the area card
- Use landscape mode (preferably)
- After processing, choose delete or keep (la conserver / la supprimer)

- Send now or later (envoyer maintenant / plus tard)
  - If send now, wait during processing
  - If send later, picture will be saved on your device