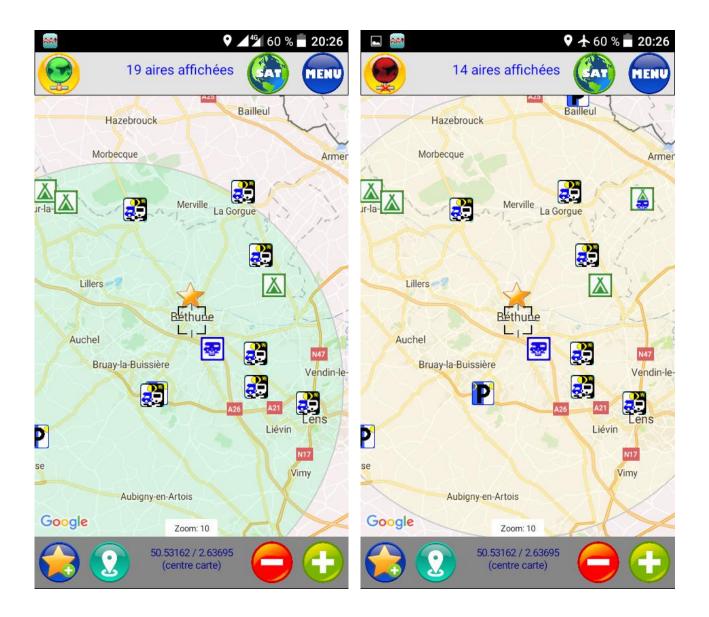

#### Directly on the map

- Enable areas
- Choose a region to find an area either by clicling the GPS icon on bottom or sliding map
- ➢ Adjust the zoom level if necessary pressing + or −
- Select an area by pressing on its icon
- The beep (if enabled) will buzz when selecting an area. The name and number of the area will pop up
- Clic on the pop up to view the description of your choice

## Using offline mode

- After launching, click on the red globe to switch between connected and offline mode
- > If the appli is already running, click on the green globe or go to the menu

To return in connected mode, make the reverse steps

In this example, data downloaded to the device is not updated. The difference in the number of areas is normal. After updating, the display and features are strictly identical except pictures and comments that will remain stored on the device in offline mode.