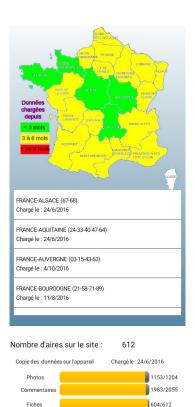

### Uploading data

- In the menu, select uploading data (chargement des données)
- Choose France or other countries
- ▶ In France, the list of all regions appears
  - White : regions not loaded on device
  - Red : data loaded from 6 months ago
  - Yellow : data loaded between 3 and 6 months
  - Green : data loaded from less than 3 months
- $\triangleright$ The list of regions specifies the date of the last download on the device
- Select the region you want to download
- Compare site and device data.
- Choose to download or delete data

#### WARNING :

Fiches

Check that the device has enough space before starting a download.

Preferably use a stable connection (wifi on a box).

It is impossible to download on a 2G network (EDGE).

Do not download while moving (risk of loss of connection).