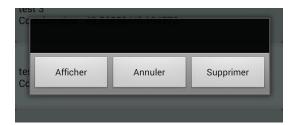

#### Using Favorites

garage Coordonnées : 50.53726/2.63517

- In the menu, choose Favorites
- The list appears
- Select a favorite
- Display (afficher) : opens the map centered on the favorite's position
- > Cancel (annuler): close the dialog box
- Remove (supprimer) : once and for all removes the favorite.