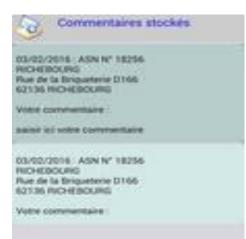

### **Comments and pictures saved**

- Select comments or pictures from the menu
- Status (sent or not sent to CCI) will be displayed
- Pictures cannot be modified (edited)
- Comments can be modified
- Pictures and comments can be deleted permanently
- Choose picture or comment to be sent
- Proceed as above when sending directly