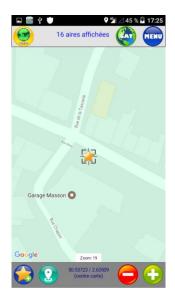

### **Favorites**

The application allows storing favorite places (POI): areas but also restaurants, monuments, fishing place etc...

The application stores the GPS coordinates centered on the map:

 $\Rightarrow$  for better accuracy, use the maximum zoom.

#### Create a favorite

Select zone with maximum zoom and click on the star

Name your favourite and click on save (enregistrer)

Favorite created and represented by a star on the map

#### Using Favorites

garage Coordonnées : 50.53726/2.63517

- In the menu, choose Favorites
- The list appears
- Select a favorite
- Display (afficher) : opens the map centered on the favorite's position
- > Cancel (annuler): close the dialog box
- Remove (supprimer) : once and for all removes the favorite.