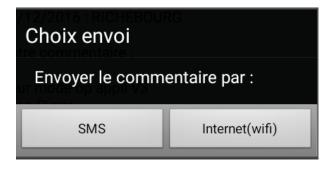

#### Add comments

- > Touch to write a commentary
- Enter a nickname (required when you register the first time, then you will not need it anymore
- Fill in the comment field as accurate as possible
- no more than 500 characters (spaces included)
- Touch send/save (envoyer/enregistrer)
- If you send it directly, confirm the warning message
- Choose transmission via SMS or data connection (wifi or provider)
- > The receipt of comment will be displayed
- Click on OK to return to the area card
- The comment will be stored on your device if you are offline.