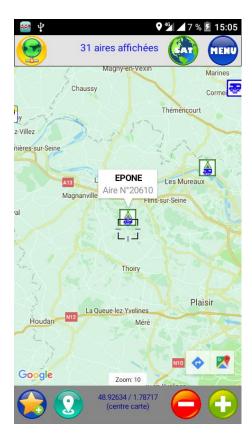

#### Directly on the map

- Enable areas
- Choose a region to find an area either by clicling the GPS icon on bottom or sliding map
- ➢ Adjust the zoom level if necessary pressing + or −
- Select an area by pressing on its icon
- The beep (if enabled) will buzz when selecting an area. The name and number of the area will pop up
- Clic on the pop up to view the description of your choice

### Search function

- ➤ Touch "search" (rechercher) on menu
- Choose the search type
- Search aroung a city is only active in France (autour d'une ville)
- Clic on cancel (annuler)

#### By name or number

- Search is done in the type of areas chosen in the options
- Enter the name or number of the area
- Clic on search
- Clic and choose the area
- The map is displayed, centered on the area
- Proceed as above