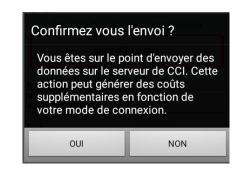

### Add pictures

Vous pouvez envoyer la photo sur le

générer des coûts supplémentaires

choisir de l'envoyer plus tard (avec

Plus tard

une connexion wifi par exemple).

serveur de CCI. Cette action peut

en fonction de votre mode de connexion. Vous pouvez aussi

Envoyer de la photo?

Envoyer Maintenant

- Click on picture icon from the area card
- Use landscape mode (preferably)
- After processing, choose delete or keep (la conserver / la supprimer)

- Send now or later (envoyer maintenant / plus tard)
  - If send now, wait during processing
  - If send later, picture will be saved on your device